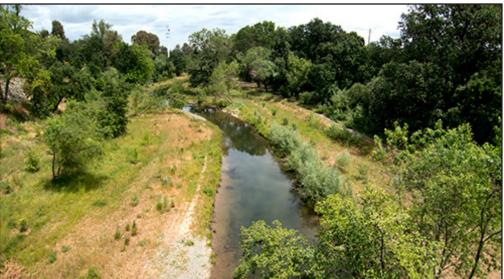

www.creekman.com

6-23-14
Willows, alders and sedges planted by volunteers are healthy and getting larger. Note the sedges on the left bank and the willows on the right bank. Recently observed Tule Perch spawning in lower reach of the project. Other fish species are common in the entire project area.