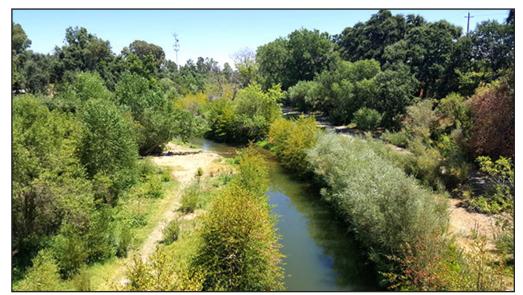

www.creekman.com

6-23-14
Willows, alders and sedges planted by volunteers are healthy and getting larger. Note the sedges on the left bank and the willows on the right bank. Recently observed Tule Perch spawning in lower reach of the project. Other fish species are common in the entire project area.

5-31-2016
People using the creek.
One of the project goals
was to develop creek
access for the public.
Citizens commonly use
this site for swimming,
dog-walking and
sunbathing.

2-7-2017 Flood conditions.