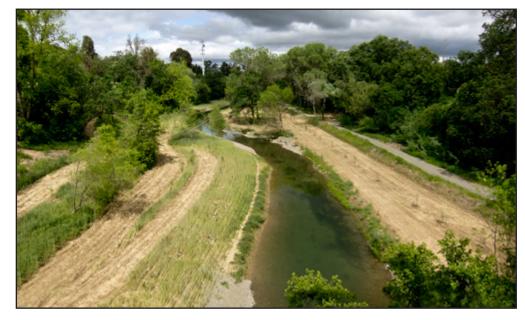

#### 9/1/2011 through 9/20/2018

5 - 7 -13
Fish are actively using the creek within the Winters Parkway Project. Vegetation managed with planting, pruning, and irrigation.

To see subsurface video of fish in the Parkway Project go to: