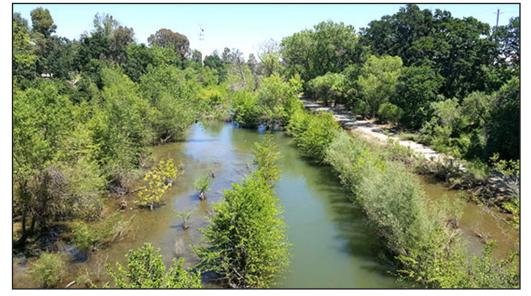

#### 9/1/2011 through 9/20/2018

5 - 7 -13
Fish are actively using the creek within the Winters Parkway Project. Vegetation managed with planting, pruning, and irrigation.

To see subsurface video of fish in the Parkway Project go to:

www.creekman.com

6-23-14
Willows, alders and sedges planted by volunteers are healthy and getting larger. Note the sedges on the left bank and the willows on the right bank. Recently observed Tule Perch spawning in lower reach of the project. Other fish species are common in the entire project area.