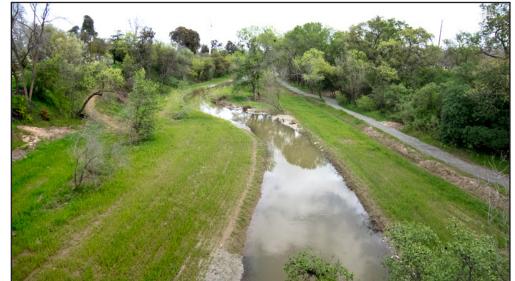

9/1/2011 (Pre-construction)



9/26/2011



9/27/2011



10/1/2011



10/4/2011



10/13/2011







10/25/2011 Creekbed wetted



10/28/2011 Pipes Removed



10/29/2011 Dam Removed



# 9/1/2011 through 9/20/2018



11/1/2011 Water Clear



11/10/2011 Straw applied to banks.



11/18/2011
Photo during storm / cloudy skies

© 2011-2018 Ken W. Davis



# 9/1/2011 through 9/20/2018



12/28/11 Shows grass beginning to grow



1/23/12 Day after significant storm



3/14/12 Day after significant storm and Spring Pulse flow



# 9/1/2011 through 9/20/2018

3/30/12



5/3/12



7-25-12 Irrigation pipes added.





#### 9/1/2011 through 9/20/2018



5 - 7 -13
Fish are actively using the creek within the Winters Parkway Project. Vegetation managed with planting, pruning, and irrigation.

To see subsurface video of fish in the Parkway Project go to:

www.creekman.com



6-23-14
Willows, alders and sedges planted by volunteers are healthy and getting larger. Note the sedges on the left bank and the willows on the right bank. Recently observed Tule Perch spawning in lower reach of the project. Other fish species are common in the entire project area.



5-31-2016
People using the creek.
One of the project goals
was to develop creek
access for the public.
Citizens commonly use
this site for swimming,
dog-walking and
sunbathing.





2-7-2017 Flood condition